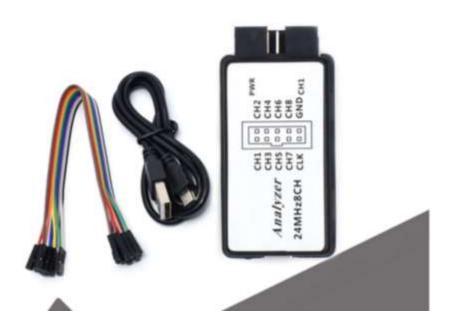

# USB logic analyzer

SCM ARM Protocol analysis of USB logic Analyzer

FPGA debugger 24M sampling 8-channel with dupont line

#### Features:

8 channels input.

USB power supply.

Data upload real time, the max of depth of collection is 10T, far from practical need.

Support WIN7(32&64), 2K, XP, LINUX.

## Package Included:

- 1 PC x Logic Analyzer
- 1 PC x USB Cable
- 1 PC x Connection Sorting